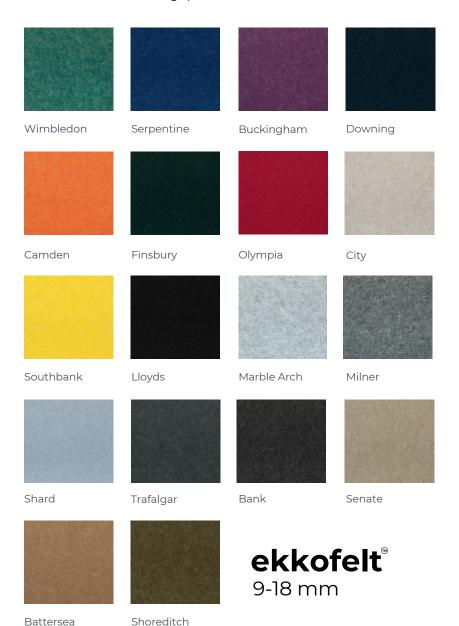

\*18mm consist of x2 bonded 9mm ekkofelt sheets, using specialist glue to avoid a reduction in the acoustic efficiency.

ekkofelt PET Felt panels absorb sound and reduce echo, they are manufactured from 50% compressed and shredded recycled plastic bottles and 50% polyester felt to make a highly sustainable and acoustic diverse material.

\*Please note the colours are photographic representations and would advise seeing a sample of the actual colour.

Lloyds Buckingham Farringdon

\*24mm consist of x2 bonded 12mm ekkofelt sheets, using specialist glue to avoid a reduction in the acoustic efficiency.