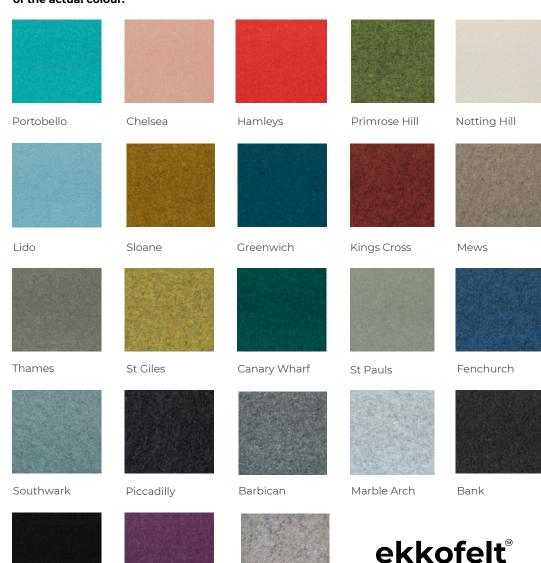

\*Please note the colours are photographic representations and would advise seeing a sample of the actual colour.

Lloyds Buckingham Farringdon

\*24mm consist of x2 bonded 12mm ekkofelt sheets, using specialist glue to avoid a reduction in the acoustic efficiency.